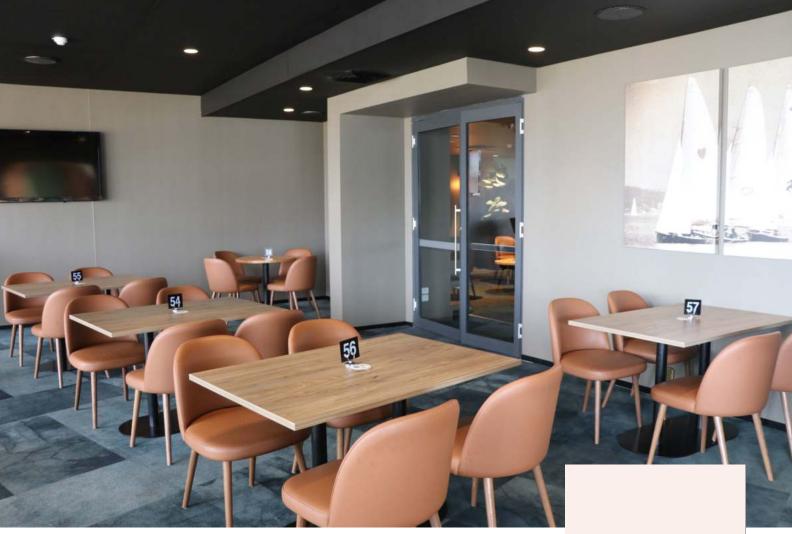

## Boat Shed Bar and The Terraces

The Boat Shed Bar and the Terraces offer a thoughtfully arranged space with a mix of standard and high tables, bar stools, and calming water views.

#### Classic Menu

Only available Mon-Fri

Mini sausage rolls and pies Fruit platter Finger sandwiches Satay chicken skewers Cakes and slices Tea and coffee station

#### **Extended Menu**

+\$13pp\*

Arancini platter Asian platter

Sat - Sun Extended Menu only

<sup>\*</sup> The extended menu will ensure the bar in The Boat Shed Bar will be open for drink service if outside of operating hours. Minimum 50ppl Mon-Fri.