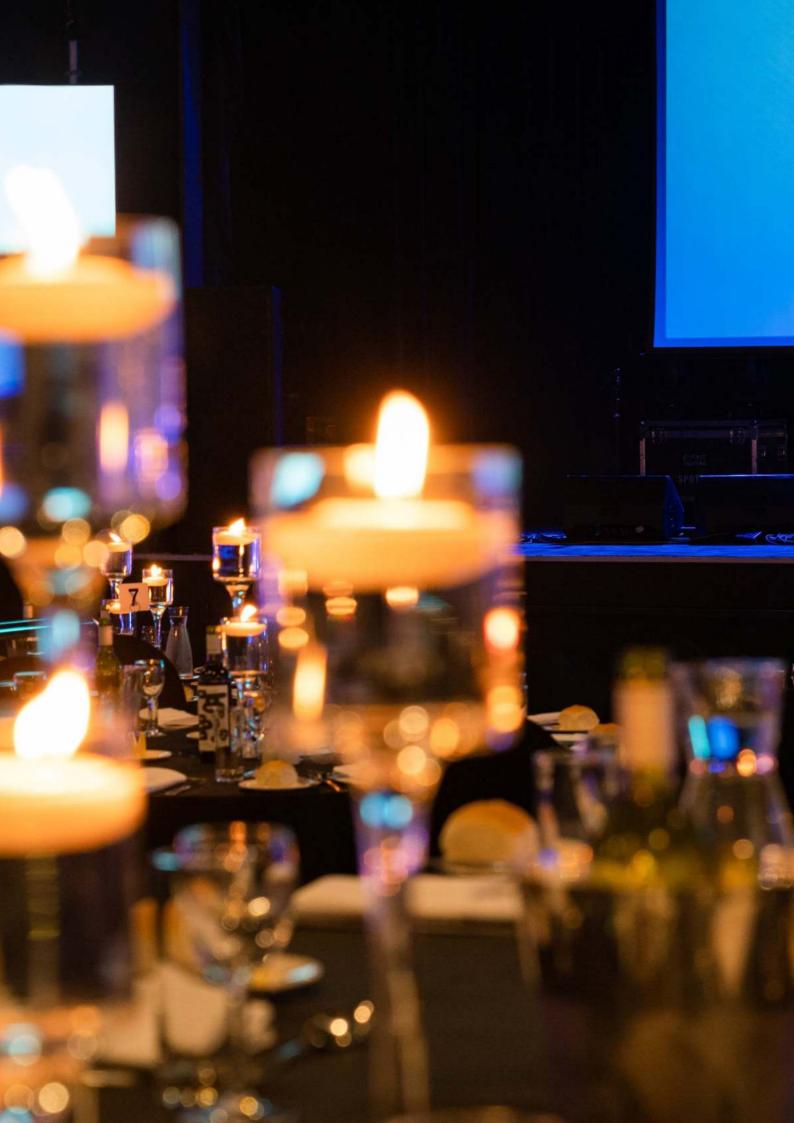

## The Spinnaker Room

The Spinnaker Room is a private event space located on the first floor, featuring a professional stage, advanced audiovisual equipment, and on-site technical support. Ideal for larger gatherings, it also includes a dedicated bar and flexible menu options. With the guidance of our experienced events team, the Spinnaker Room provides a seamless and respectful setting for your memorial.

#### Menu

Chef Selection Menu (extended menu)

Minimum spend applies Available Monday to Friday between 9am until 3pm From \$49<sub>pp</sub>

\$1,000
3 Hour
Room Hire

02 4945 0888 events@16s.com.au 16s.com.au