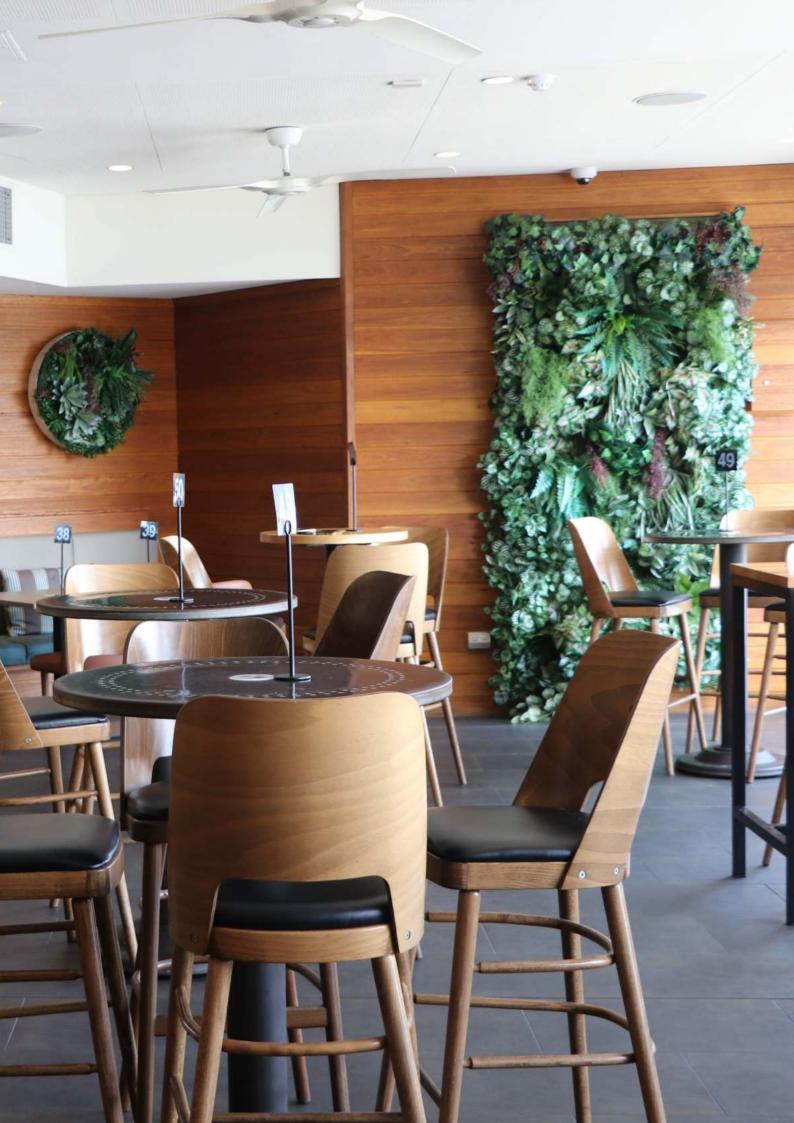

## Boat Shed Bar and The Terraces

The Boat Shed Bar and the Terraces offer a thoughtfully arranged space with a mix of standard and high tables, bar stools, and calming water views.