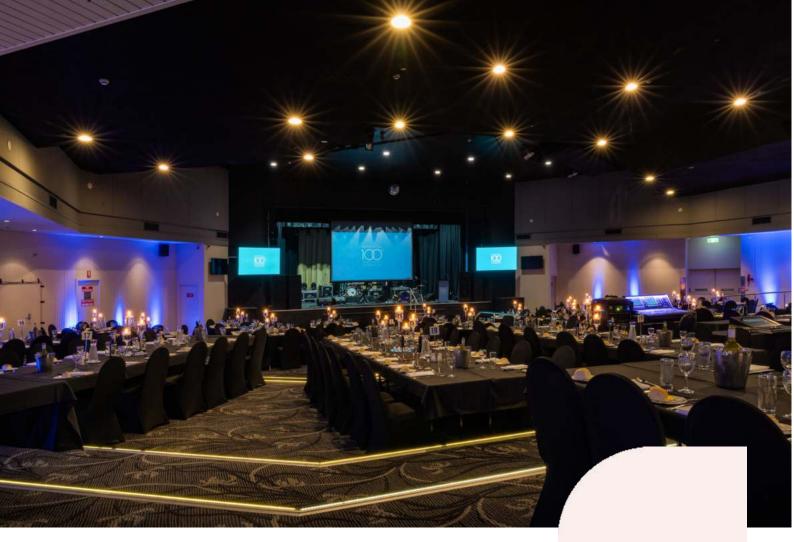

## The Spinnaker Room

The Spinnaker Room is a private event space located on the first floor, featuring a professional stage, advanced audiovisual equipment, and on-site technical support. Ideal for larger gatherings, it also includes a dedicated bar and flexible menu options. With the guidance of our experienced events team, the Spinnaker Room provides a seamless and respectful setting for your memorial.