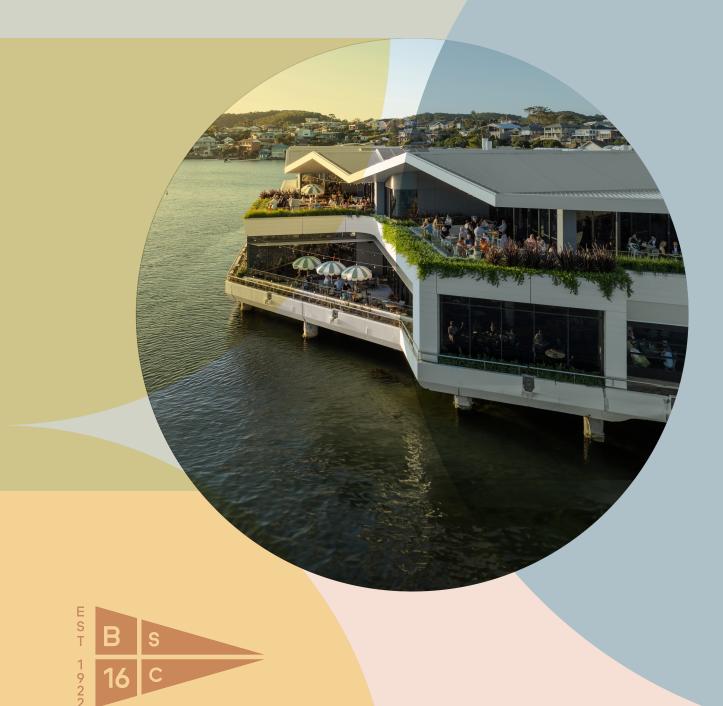

## Together on the Water

Memorial Packages

## **Boat Shed Bar and** The Terraces

The Boat Shed Bar and the Terraces offer a thoughtfully arranged space with a mix of standard and high tables, bar stools, and calming water views.

### The South East View

The East and South View are our newly designed private event spaces on the first floor, featuring a private bar and an outdoor, covered terrace with serene views of Lake Macquarie. These spaces offer a warm and private setting for your gathering, with the option to tailor the space to your needs.