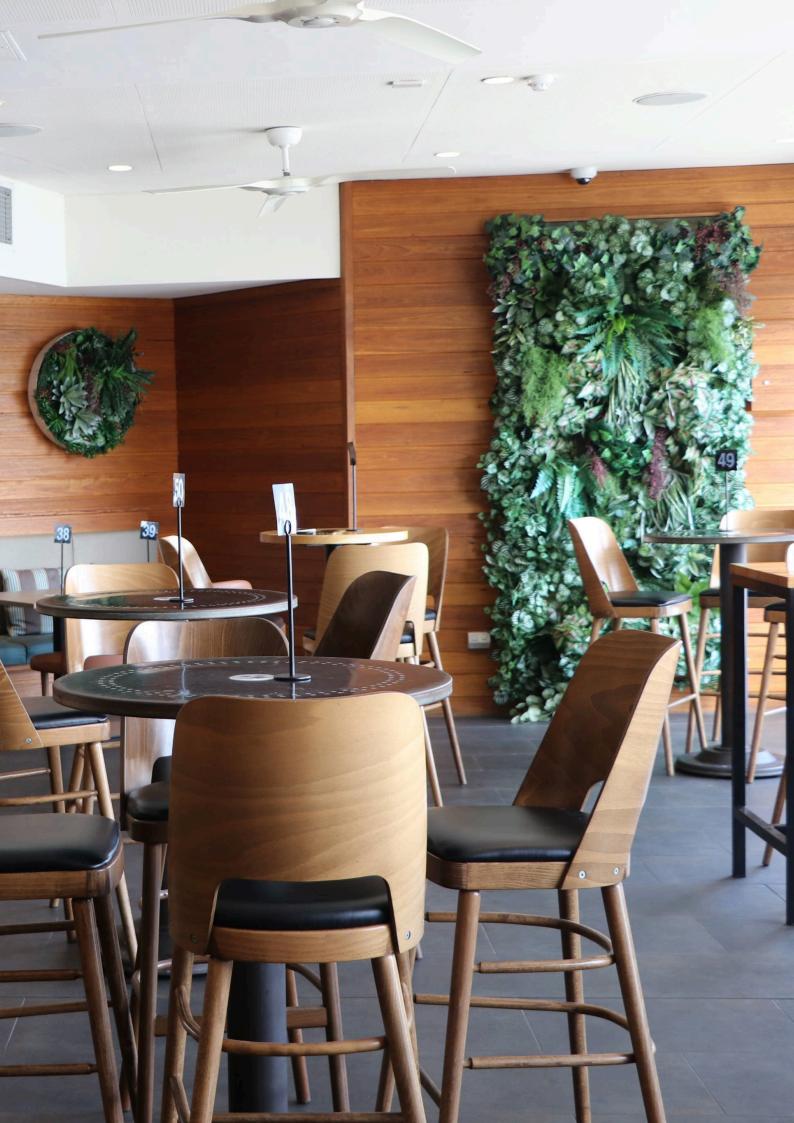

## **Boat Shed Bar and** The Terraces

The Boat Shed Bar and the Terraces offer a thoughtfully arranged space with a mix of standard and high tables, bar stools, and calming water views.