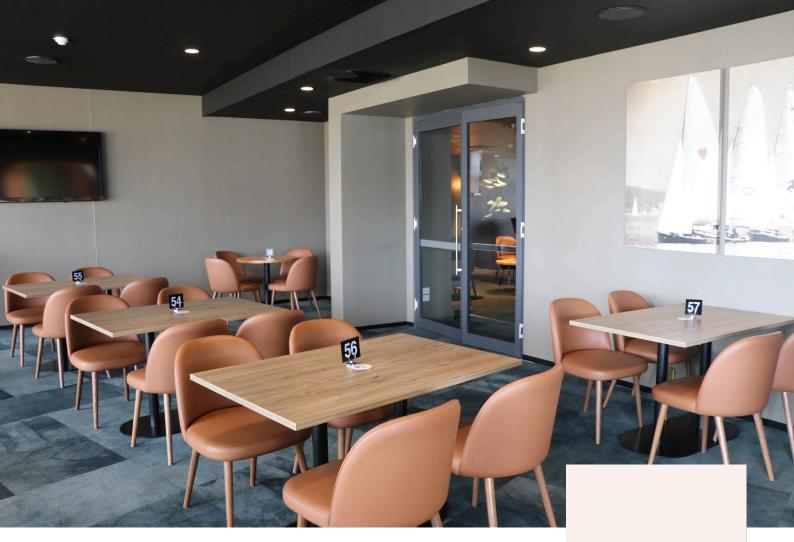

## **Boat Shed Bar and** The Terraces

The Boat Shed Bar and the Terraces offer a thoughtfully arranged space with a mix of standard and high tables, bar stools, and calming water views.

#### Classic Menu

Only available Mon-Fri

Mini sausage rolls and pies Fruit platter Finger sandwiches Satay chicken skewers Cakes and slices Tea and coffee station

#### Extended Menu +\$14pp\*

Arancini platter Fried seafood platter Asian platter

Sat - Sun Extended Menu only

\* The extended menu will ensure the bar in The Boat Shed Bar will be open for drink service if outside of operating hours. Minimum 50ppl Mon-Fri.