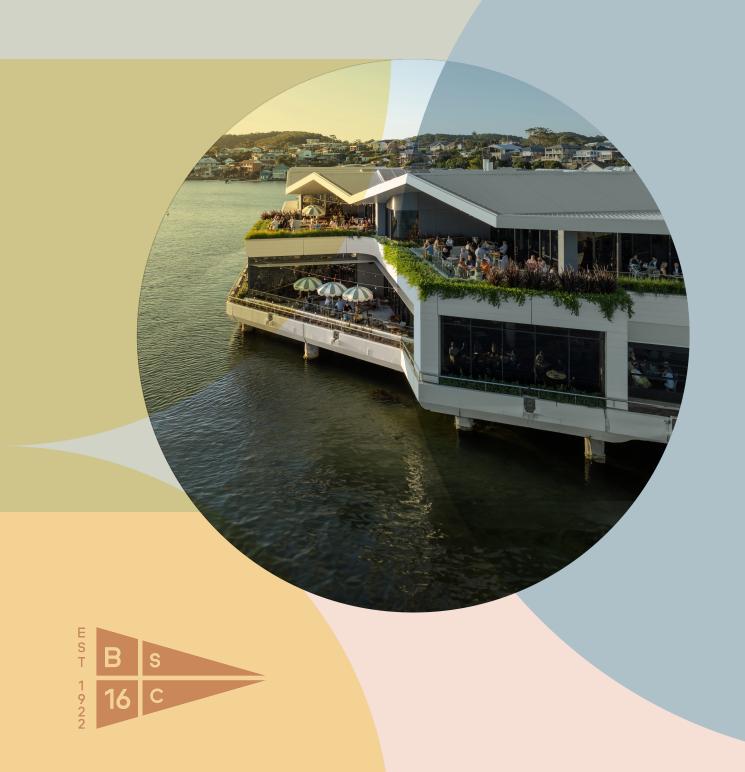

## **Wakes and Memorials**

Come together for a private wake or memorial in one of our welcoming spaces. Choose The Boat Shed Bar on the ground floor for a relaxed waterside ambiance, or The South East View on the first floor, offering a serene and elevated outlook. Our team is here to support you in creating a meaningful gathering for family and friends.

#### The Terraces

Our Boat Shed Bar Terraces offer a thoughtfully arranged space with a mix of standard and high tables, bar stools, and calming water views.

Classic Menu

Only available Mon-Fri

Mini sausage rolls and pies Fruit platter Finger sandwiches Satay chicken skewers Cakes and slices Tea and coffee station Extended Menu

### The South East View

The East and South View are our newly designed private event spaces on the first floor, featuring a private bar and an outdoor, covered terrace with serene views of Lake Macquarie. These spaces offer a warm and private setting for your gathering, with the option to tailor the space to your needs.