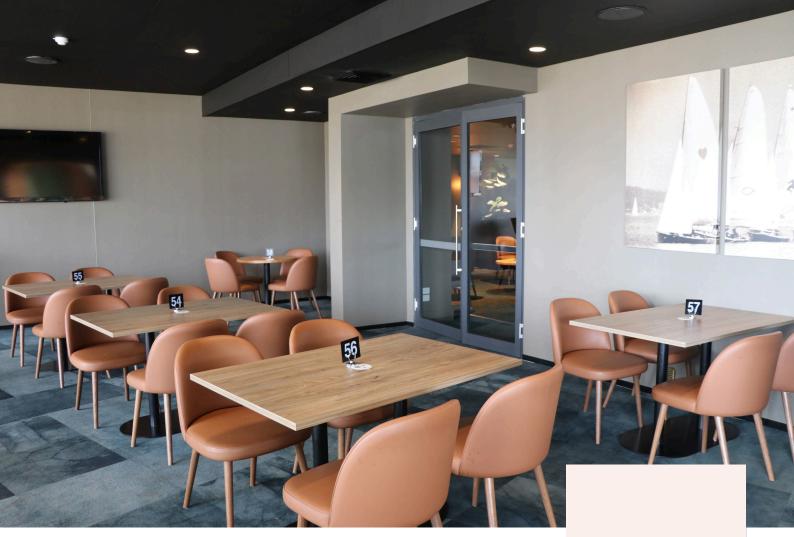

### The South East View

The East and South View are our newly designed private event spaces on the first floor, featuring a private bar and an outdoor, covered terrace with serene views of Lake Macquarie. These spaces offer a warm and private setting for your gathering, with the option to tailor the space to your needs.

#### Menu

Mini sausage rolls and pies Fruit platter Finger sandwiches Satay chicken skewers Arancini platter

Asian platter Cakes and slices Tea and coffee station

Fried seafood platter

From

3 Hour Room Hire