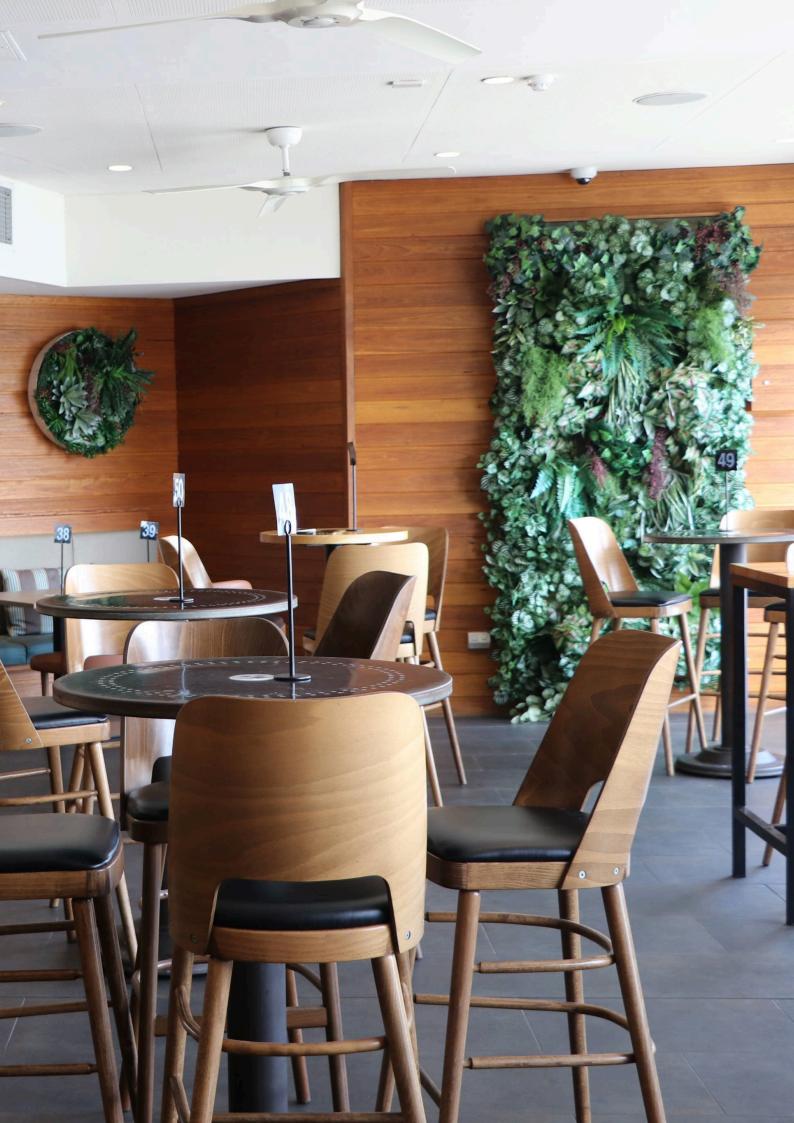

#### The Terraces

Our Boat Shed Bar Terraces offer a thoughtfully arranged space with a mix of standard and high tables, bar stools, and calming water views.

Classic Menu

Only available Mon-Fri

Mini sausage rolls and pies Fruit platter Finger sandwiches Satay chicken skewers Cakes and slices Tea and coffee station Extended Menu