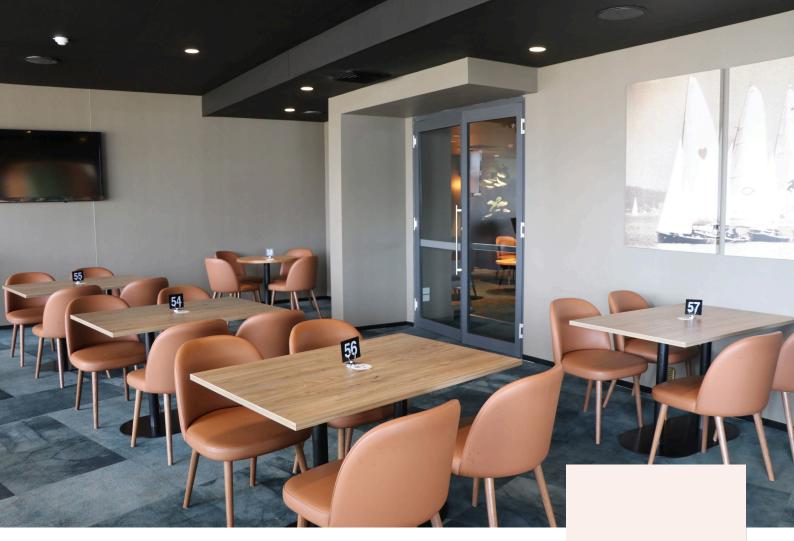

## Boat Shed Bar The Terraces

Our Boat Shed Bar Terraces offer a thoughtfully arranged space with a mix of standard and high tables, bar stools, and calming water views.