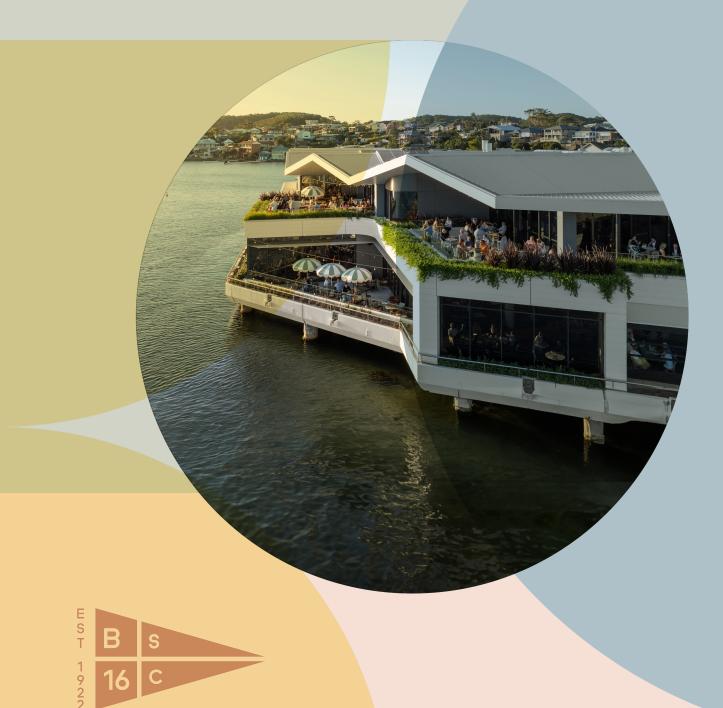

## Together on the Water

Memorial Packages

## Boat Shed Bar The Terraces

Our Boat Shed Bar Terraces offer a thoughtfully arranged space with a mix of standard and high tables, bar stools, and calming water views.

## The South East View

The East and South View are our newly designed private event spaces on the first floor, featuring a private bar and an outdoor, covered terrace with serene views of Lake Macquarie. These spaces offer a warm and private setting for your gathering, with the option to tailor the space to your needs.