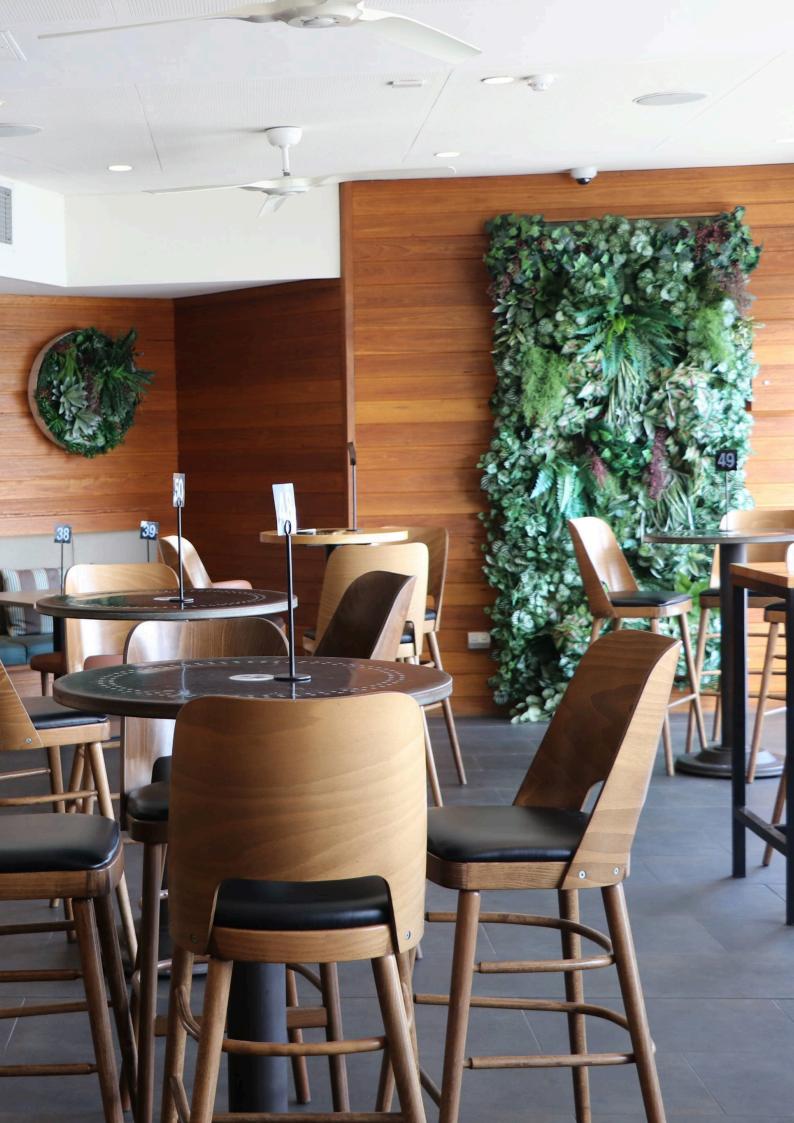

## Boat Shed Bar The Terraces

Our Boat Shed Bar Terraces offer a thoughtfully arranged space with a mix of standard and high tables, bar stools, and calming water views.