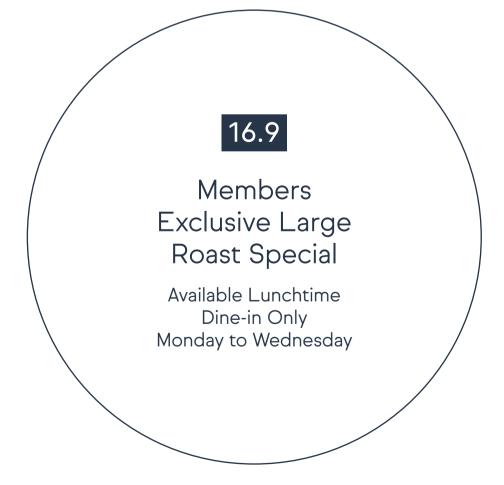

| Roasts                                                             | M                | NM                 |
|--------------------------------------------------------------------|------------------|--------------------|
| Roast Beef Served with baked vegetables and traditional gravy      | Reg<br>18        | Reg<br>20          |
|                                                                    | Lrg<br><b>23</b> | Lrg<br><b>25.6</b> |
| Roast Pork Served with roasted vegetables, crackle and apple sauce | Reg<br>18        | Reg<br>20          |
|                                                                    | Lrg<br>23        | Lrg<br><b>25.6</b> |