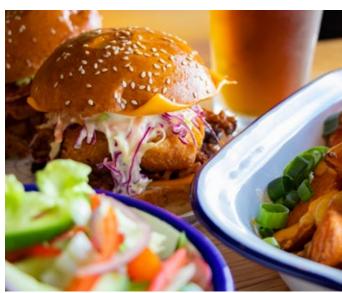

#### **Choose TWO from below**

Beef Burger Sliders with Caramelised Onion, Cheese + Fries
Pulled Pork Slider with Carolina Slaw + Fries
Southern Fried Chicken Slider with Shredded Lettuce, Coleslaw Mayo + Fries
Cocktail Kransky Hotdogs Bacon Jam, Nacho Cheese, Pickles + Fries
Salt And Pepper Squid with Lemon Aioli, Fennel + Rocket Salad