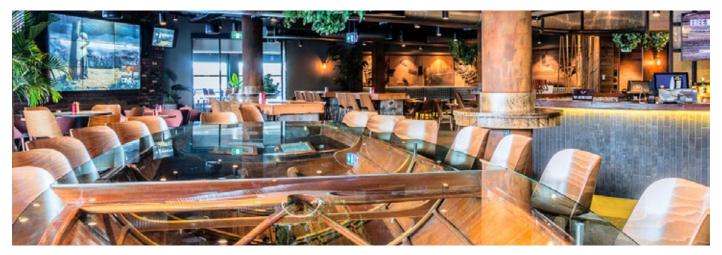

FUNCTION GUIDE 2025

## **VENUE SPACES**

#### **Gazeway Skiff**





15-25 people



Unique dining experience

#### **Small Terrace**





20-40 people



Private space



Lake views

#### Large Terrace

Need more space? Ask us to combine the two terraces for 60-100 capacity!











## INC. 4 HOUR ROOM HIRE

Sat-Sun



### **OPTIONS**

#### **Choose TWO from below**

Beef Burger Sliders with Caramelised Onion, Cheese + Fries
Pulled Pork Slider with Carolina Slaw + Fries
Southern Fried Chicken Slider with Shredded Lettuce, Coleslaw Mayo + Fries
Cocktail Kransky Hotdogs Bacon Jam, Nacho Cheese, Pickles + Fries
Salt And Pepper Squid with Lemon Aioli, Fennel + Rocket Salad

#### **Choose ONE from below**

Whisky Maple BBQ Wings + Burger Mayo Chili Fried Hot Wings + Ranch Dressing Thai Wings + Tamarind Chili Sauce Korean Fried Wings + Soy Garlic Caramel