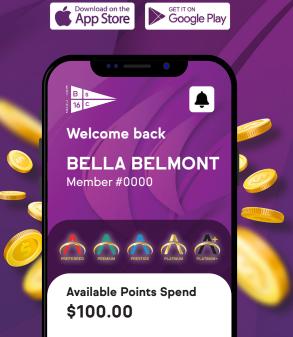

### WHAT CAN I SPEND MY POINTS ON?

Ascent Points are earned when you correctly swipe or insert your Membership Card for all eligible Club transactions. **100 ASCENT POINTS EQUALS \$1 THAT YOU CAN SPEND IN ONE OF THREE WAYS:** 

### WHAT CAN I DO ON THE ASCENT KIOSK?

With a simple swipe of your Membership Card you can play daily games to win instant prizes, privately view all of your Ascent Rewards Member information, transfer Ascent Points onto your Ascent Plus EFTPOS card, access rewards, special offers and Member Promotions – all from the one convenient location.