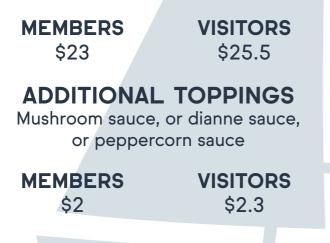

aditional gravy

**MEMBERS** Reg / \$18 Lge / \$22

VISITORS Reg / \$20 Lge / \$24

**ROAST PORK** 

Served with roasted vegetables, crackle and apple sauce

**MEMBERS** Reg / \$18 Lge / \$22

VISITORS Reg / \$20 Lge / \$24

# **MEMBERS** EXCLUSIVE ROAST SPECIAL

**AVAILABLE LUNCHTIME MONDAY - WEDNESDAY** 

**ONLY \$16.9** 

# **KIDS MEALS**

**MEMBERS** VISITORS \$14 \$15.6

**MEMBERS** VISITORS \$14 \$15.6

**MEMBERS** \$14

**STARTER** 

### GARLIC BREAD

Available in 1 to 3 pieces

MEMBERS VISITORS 1 Piece / \$3 1 Piece / \$3.5 3 Piece / \$8 3 Piece / \$8.9

**CLASSICS** 

#### FISH & CHIPS

Crisp fried battered Hoki fillet served with chips and salad

**MEMBERS** \$18

VISITORS \$20

## CHICKEN SCHNITZEL

Tender crumbed chicken breast schnitzel served with chips and salad with gravy



Food sold from these premises may contain allergens or traces of allergens including fish, shellfish, nuts, tree nuts, sesame seeds, lupins, eggs, milk, soy, wheat, gluten and sulphides. If you have any questions please talk to staff.

# **FOOD ALLERGY?** ASK BEFORE YOU EAT

Please let our staff know when ordering your meals if you have an allergy

## **OPEN DAILY FOR** LUNCH & DINNER

All prices are correct of printing and are subject to change August 2024

# KIDS CALAMARI

With chips and salad

#### **KIDS NUGGETS** With chips and salad

# **KIDS ROAST**

With vegetables

#### VISITORS \$15.6