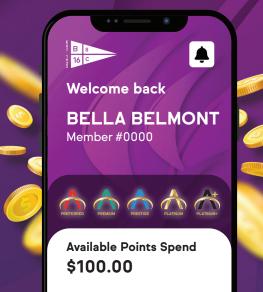

## WHAT CAN I SPEND MY POINTS ON?

Ascent Points are earned when you correctly swipe or insert your Membership Card for all eligible Club transactions. 100 ASCENT POINTS EQUALS \$1 THAT YOU CAN SPEND IN ONE OF THREE WAYS:

## WHAT CAN I DO ON THE ASCENT KIOSK?

With a simple swipe of your Membership Card you can play daily games to win instant prizes, privately view all of your Ascent Rewards Member information, transfer Ascent Points onto your Ascent Plus EFTPOS card, access rewards, special offers and Member Promotions – all from the one convenient location.