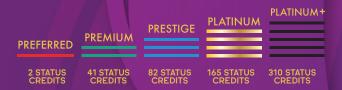

### **HOW DOES IT WORK?**

There are five tiers in the Ascent Rewards loyalty program and each tier offers increased special Member benefits. Your tier is determined by the amount of Status Credits you have received by using your Membership Card for all eligible Club transactions. This includes when you purchase food, beverages, raffle tickets and play bingo as well as when you have your card inserted into the gaming machines.

# **HOW DO I JOIN ASCENT REWARDS?**

MEMBERS ARE AUTOMATICALLY ENROLLED ONCE THEY HAVE EARNED THE MINIMUM OF 2 STATUS CREDITS. 1 Status Credit is the equivalent of making a \$25 combined transaction within the Club, anytime within a month period on food, beverages, raffle tickets or even bingo.

#### ASCENT REWARDS MEMBER BENEFITS **PREFERRED PREMIUM** PRESTIGE **PLATINUM** PLATINUM+ Discount on Ground Floor Dining 10% off 15% off 20% off 25% off 30% off Discount on Ground Floor Beverage 10% off 10% off 10% off 10% off 10% off Access to Weekly App Game Yes Yes Yes Yes Yes Access to Ascent Plus Prepaid EFTPOS Card Yes Yes Yes Yes Yes Yes Access to Special Ascent Rewards Offers Yes Yes Yes Yes Daily Game: Swipe, Play & Win! Various Prizes Yes Yes Yes Yes Yes Weekly Second Chance Draw (Total \$600) Yes Yes Yes Yes Yes Daily Ascent Beverage Voucher via Gameplay Yes Yes Yes Yes Weekly Perks for Ground Floor Dining \$10 \$15 \$30 \$60 Non-Expiry of Ascent Points Yes Yes Yes Complimentary Christmas Gift Yes Yes Bonus Seasonal Show Tickets Yes